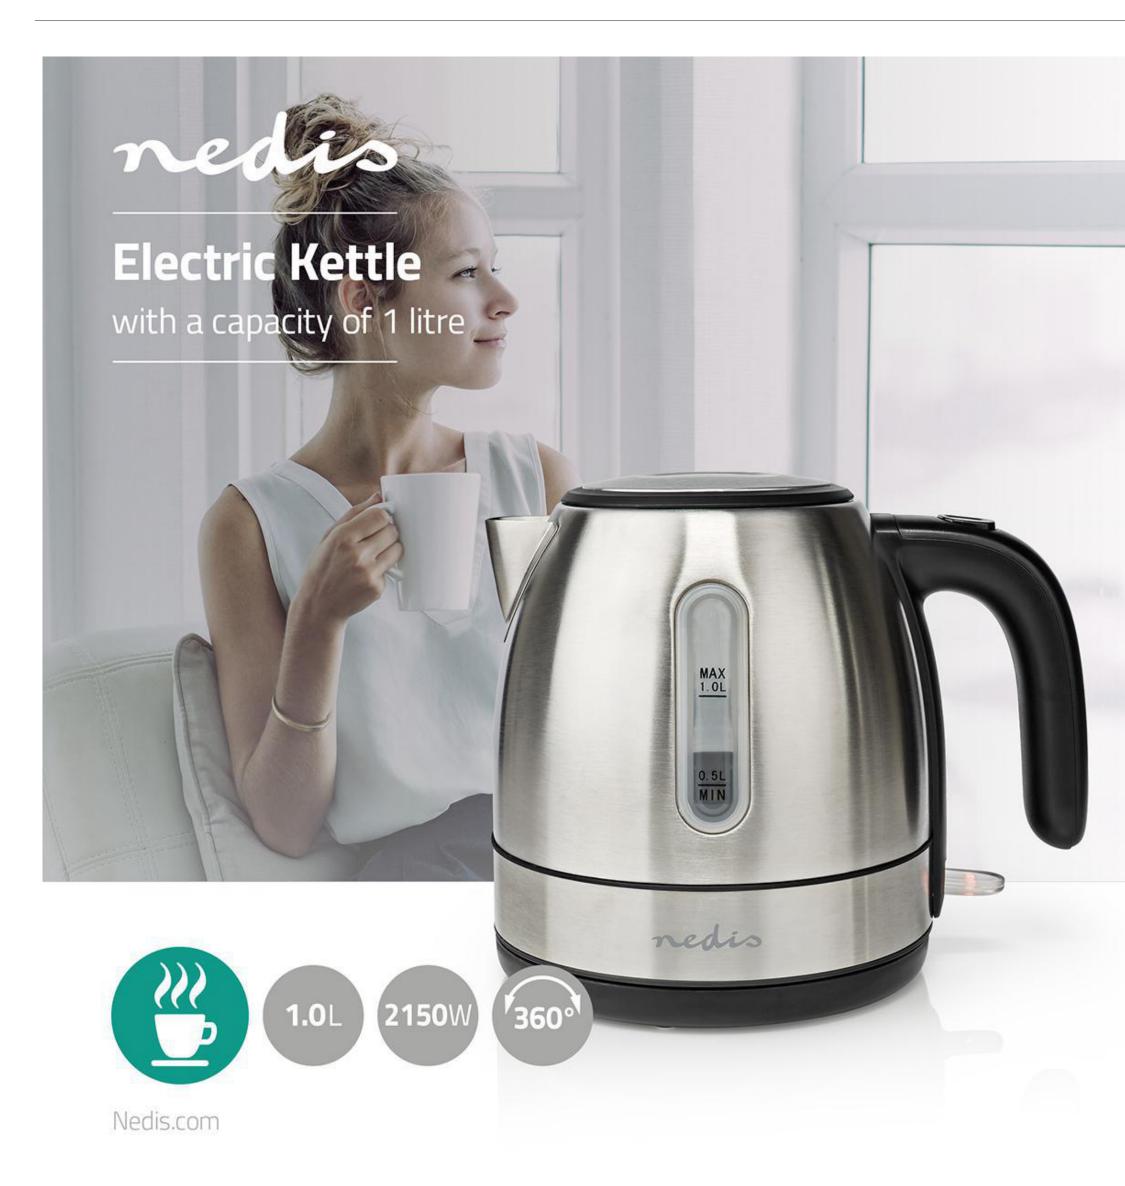

## nedis Electric Kettle | KAWK300EAL

## 1.0 | Stainless Steel | Aluminium | Rotatable 360 degrees | Concealed heating element | Strix® controller | Boil-dry protection

Brand: Nedis | Article number: KAWK300EAL | Product EAN number: 5412810320660 Inner Carton EAN: | Outer Carton EAN: 5412810372140

## Features

- Kettle with a volume of 1.0 liters
- Concealed heating element of 2150 Watt for easy cleaning
- Cordless kettle on 360° pirouette base for easy lifting
- With a removable filter to prevent limescale
- Spring lid with large opening for easy filling and cleaning
- Easy to read water level indicator
- Strix control according to international safety standards
- With dry-boil protection, auto shut off function, and nonslip feet
- On/off switch with indicator light