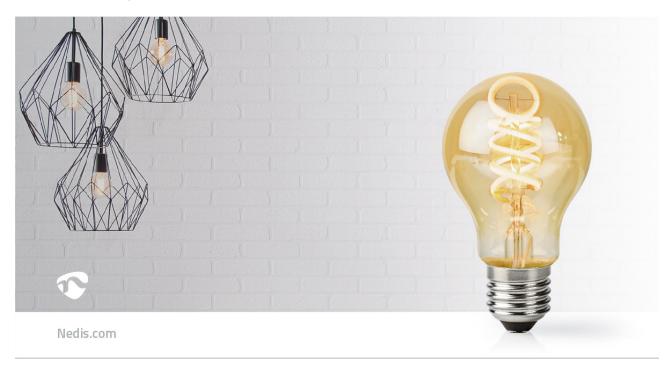

## SmartLife LED Filament Bulb

A smart home not only provides living comfort integrated in clever tech solutions; it also allows for creating the perfect atmosphere to sit back and relax after a hard day's work. This smart bulb combining modern technology with a classic look fits this concept seamlessly.

Control the bulb's brightness and colour temperature

Connect it up and you can now control the brightness using the Nedis SmartLife app on your smartphone or tablet, or with a simple voice command via Siri shortcuts, Amazon Alexa or Google Home.

Same goes for the bulb's colour temperature.

#### **Features**

- Unique combination classic look and the option to dim the light and change the colour temperature
- Classic design twisted filament encased in a golden-coloured glass housing
- Adjustable colour temperature extra warm white (1800 K) to suit a relaxed atmosphere, to cold white (6500 K) if you need to concentrate
- Easy to control remotely or automate simply connect it directly to your Wi-Fi router