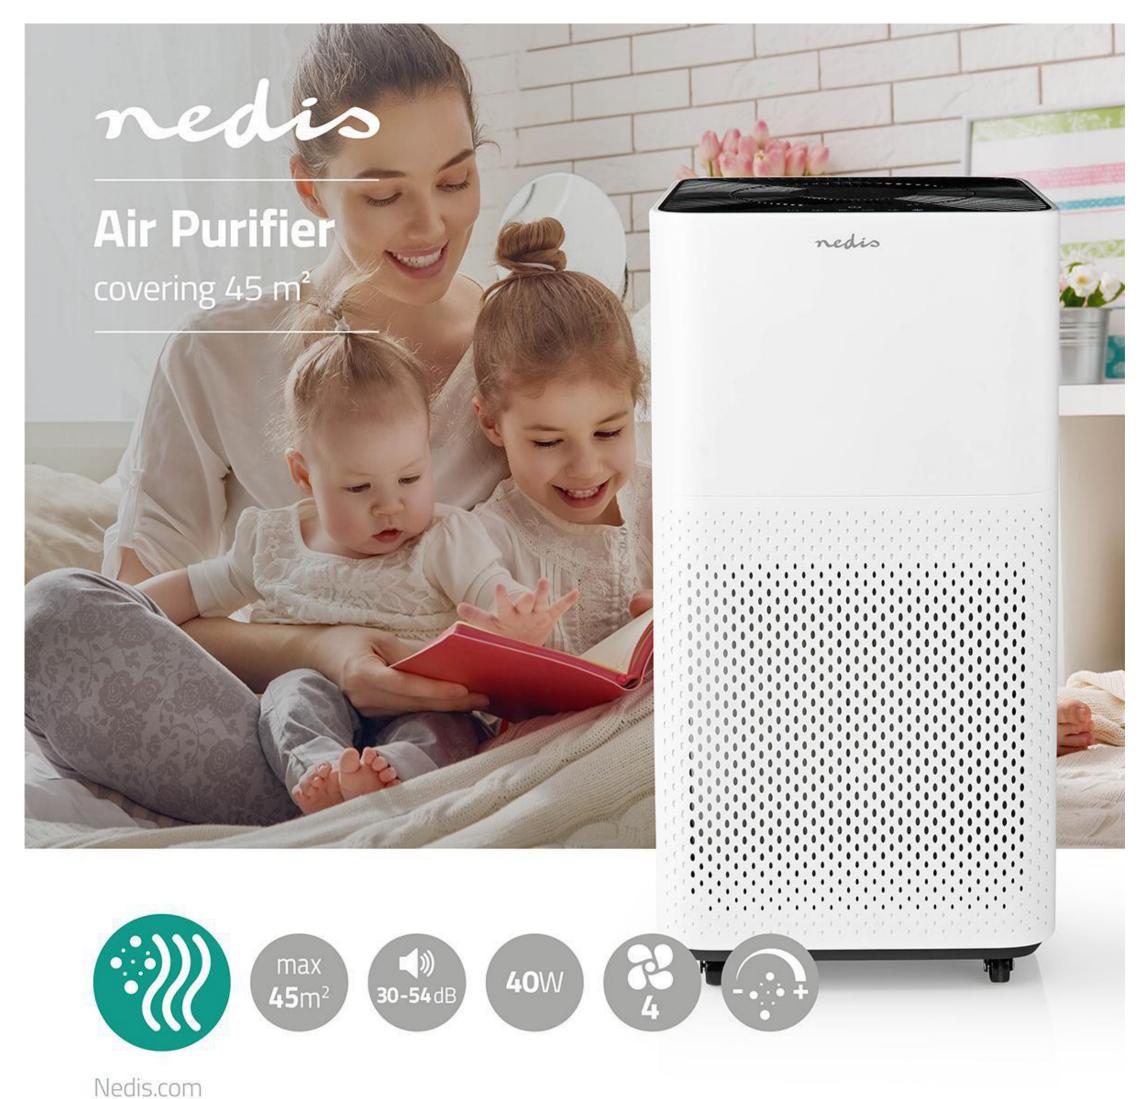

## nedia Air Purifier | AIPU300CWT

## Suitable for space up to: 45 m² | Clean Air Delivery Rate (CADR): 360 m³/h | Air quality indicator | White

Brand: Nedis | Article number: AIPU300CWT | Product EAN number: 5412810319589 | Inner Carton EAN: | Outer Carton EAN:

## **Features**

- Touch control panel with blue LED indication
- Dust sensor measures and indicates the air quality
- 4-level fan speed and auto mode, based on dust sensor outcome
- Quiet night mode for a good night's rest in clear air
- Works with HEPA filter removes 99.99% of all dust and dirt particles ≥ 0.3 um
- Filter indicator to replace the HEPA filter on time
- CADR: smoke 360 m3/h and a capacity of 45 m2
- 4 wheels easy to move around
- Active carbon filter removes odours