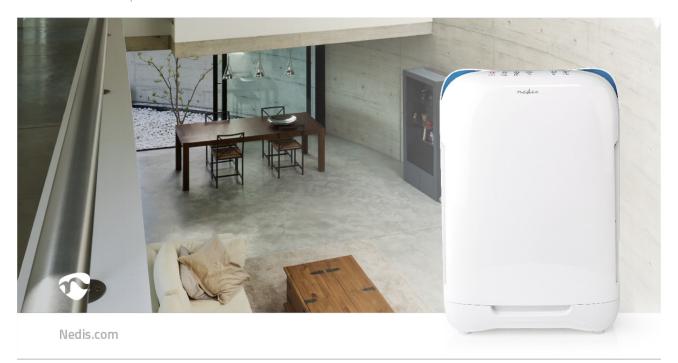

## Air Purifier

# Suitable for space up to: 25 m² | Clean Air Delivery Rate (CADR): 200 m³/h | Air quality indicator | White

Brand: Nedis | Article number: AIPU200CWT | Product EAN number: 5412810319572 Inner Carton EAN: | Outer Carton EAN:

Nothing beats living or working in a clean home or office. However, even when a room looks spot on, the air quality might not be as good; dust and dirt particles floating through the air can be so small that you can't actually see them. Our Nedis air purifier with convenient timer offers the perfect solution.

#### Features

- Touch control panel with blue LED indication
- Dust sensor measures and indicates the air quality
- 4-level fan speed and auto mode, based on dust sensor outcome
- Quiet night mode for a good night's rest in clear air
- Works with HEPA filter removes 99.99% of all dust and dirt particles ≥ 0.3 um
- lonisator for extra clean air
- Filter indicator to replace the HEPA filter on time
- CADR: smoke 200 m3/h and a capacity of 25 m2
- Antiskid rubber feet
- Active carbon filter removes odours