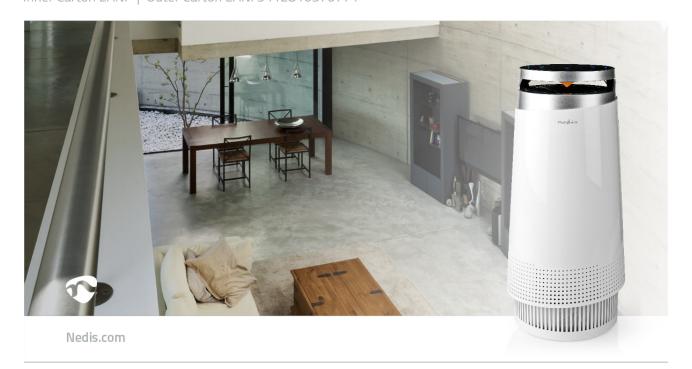

## Air Purifier

Nothing beats living or working in a clean home or office. However, even when a room looks spot on, the air quality might not be as good; dust and dirt particles floating through the air can be so small that you can't actually see them. Our Nedis air purifier offers the perfect solution for a healthy indoor climate.

## Features

- Touch control panel with blue-lit buttons clearly visible and easy to operate
- 3-level fan speed
- Quiet night mode for a good night's rest in clear air
- Works with HEPA filter removes 99.99% of all dust and dirt particles ≥ 0.3 um
- lonisator for extra clean air
- Filter indicator to replace the HEPA filter on time
- CADR: smoke 130 m3/h and a capacity of 20 m2
- Small footprint easy to move around
- Antiskid rubber feet
- Multicolour mood light for extra ambiance