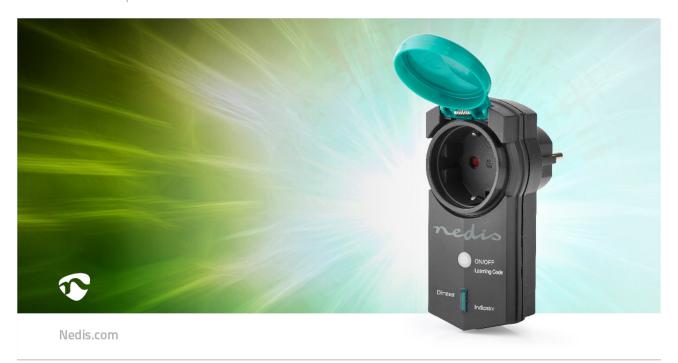

Operate your electrical appliances remotely with your 433.92 MHz remote control system by simply connecting them to this Nedis wireless plug. It is compatible with most well-known brands to enable easy expansion of your existing system.

This wall plug works with all Nedis remote controls and is compatible with dimmable lighting.

## Weatherproof

This plug is resistant to rain with its splash-proof housing (IP44 when not in use) and takes temperatures ranging from -20 to 50 °C.