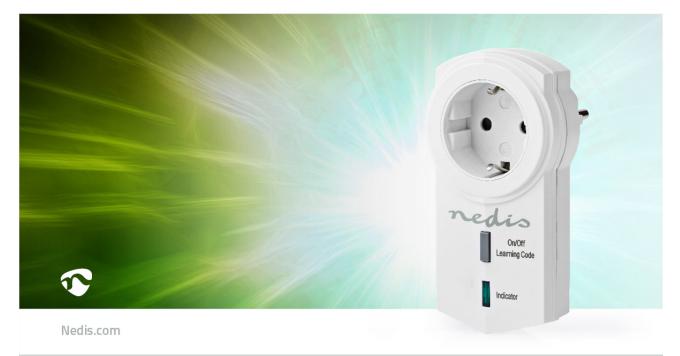

nedis RF Plug

## Mesh / 433 MHz | IP20 | 3680 W | Plug with earth contact / Type F (CEE 7/7) | -10 - 40 °C | White

Brand: Nedis | Article number: RFPM120FWT | Product EAN number: 5412810319237 Inner Carton EAN: | Outer Carton EAN: 5412810374397

Operate your electrical appliances remotely with your 433.92 MHz remote control system by simply connecting them to this Nedis wireless plug. It is compatible with most well-known brands to enable easy expansion of your existing system.

Extended range

The RF mesh functionality extends your RF network range with an additional 50 metres.

Easy to set up

Pairing the plug to turn on devices or to connect them to remote controls (RFWS20WT / RFWS10WT / RFRC410WT / RFRC220WT) can be activated by pressing a single button.

One plug stores a maximum of 5 different remote controls.

## Features

- Can be used as a stand-alone product or can connect easily with other Nedis® RF products
- Allows remote control for easy operation of appliances
- RF Mesh technology extends your RF network with 50 m
- Compatible with most existing 433.92 MHz systems regardless of brand