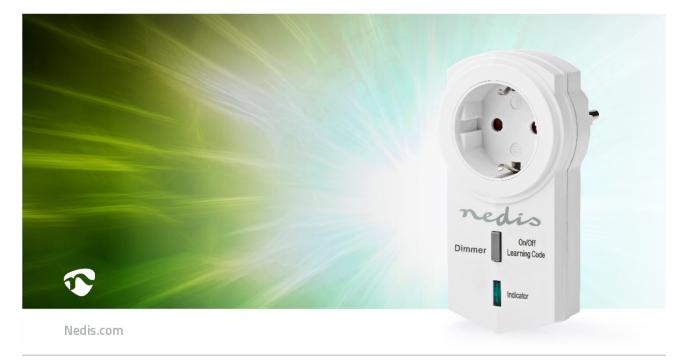

Operate your electrical appliances remotely with your 433.92 MHz remote control system by simply connecting them to this Nedis wireless plug. It is compatible with most well-known brands to enable easy expansion of your existing system.

This wall plug works with all Nedis remote controls and is compatible with dimmable lighting.

Easy to set up

Pairing the plug to turn on devices or to connect them to remote controls (RFWS20WT / RFWS10WT /

## Features

- Can be used as a stand-alone product or can connect easily with other Nedis® RF products
- Allows remote control for easy operation of appliances
- Compatible with most existing 433.92 MHz systems regardless of brand