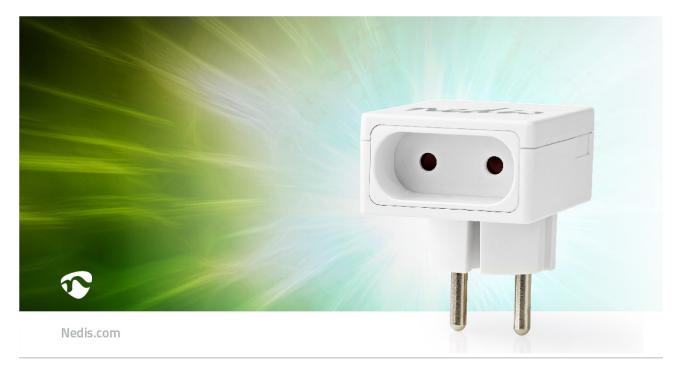

## 433 MHz | 1500 W | Euro | -10 - 40 °C | White

Brand: Nedis | Article number: RFP130EWT | Product EAN number: 5412810319206 Inner Carton EAN: | Outer Carton EAN: 5412810374366

Operate your electrical appliances remotely with your 433.92 MHz remote control system by simply connecting them to this Nedis wireless plug. It is compatible with most well-known brands to enable easy expansion of your existing system.

This wall plug works with all Nedis remote controls and is compatible with dimmable lighting.

Easy to set up

Pairing the plug to turn on devices or to connect them to remote controls (RFWS20WT / RFWS10WT /