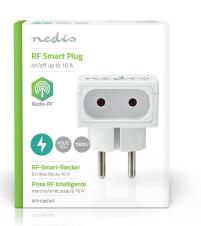

## 433 MHz | 1500 W | Euro | -10 - 40 °C | White

Brand: Nedis | Article number: RFP130EWT | Product EAN number: 5412810319206 Inner Carton EAN: | Outer Carton EAN: 5412810374366

Operate your electrical appliances remotely with your 433.92 MHz remote control system by simply connecting them to this Nedis wireless plug. It is compatible with most well-known brands to enable easy expansion of your existing system.