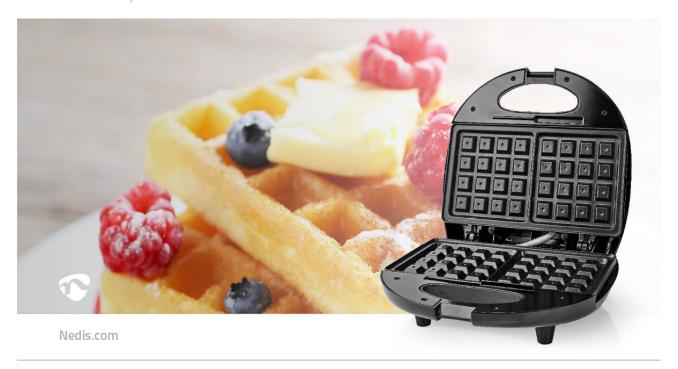

Whether you eat them for a luxurious weekend breakfast, make a few for an indulgent snack alongside your afternoon coffee, or whip one up for a comforting late night snack, there's nothing quite like the warm, fluffy deliciousness of a freshly-made waffle.

## **Features**

- Two-slice waffle maker with stainless steel on out housing
- Non-stick coated aluminium plate
- Cool touch easy open handle
- Indicator lights for power on and off
- Vertical storage available
- Thermostat control and safety fuse for over-heat protection
- Anti-slip rubber feet