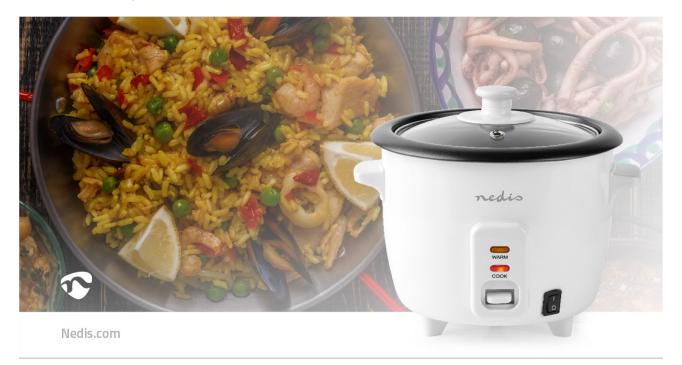

If you love rice but tend to burn it or overcook it, then start using this Nedis rice cooker and serve perfect, fluffy rice.

Simply measure the amount of rice you want with the included cup, put it in the pan and add the right amount of water indicated on the inside of the pan. While your rice cooks, you can continue prepping the rest of your dishes as the pan automatically switches to a keepwarm setting, keeping your rice at the right temperature till diner is on.

The rice pan comes in three different sizes. The 0.6 litres version includes also a steamer insert to cook your veggies in a healthy way that conserves colour, bite and vitamins.

## Features

- Capacity of 0.6 litres
- Sturdy metal housing
- Including steamer insert
- Non-stick aluminium alloy inner pot
- Glass lid to see your rice
- Measuring cup for the right amount of rice and water
- Including spoon