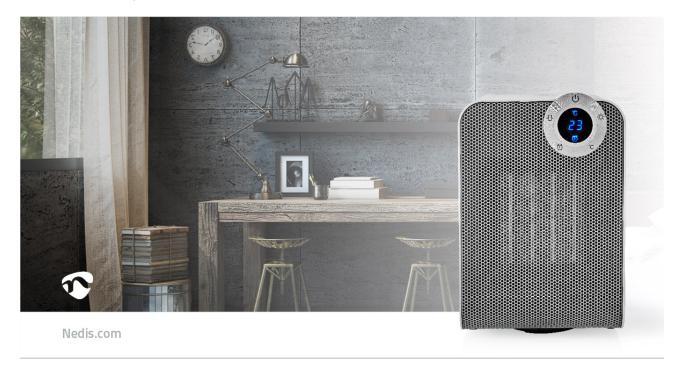

This Nedis Wi-Fi smart fan heater can be used on its own or in combination with your other Nedis SmartLife devices.

Use the touch buttons on the front - or operate it remotely through the Nedis SmartLife app - to set the temperature, heating power, horizontal pan or set it on a timer or a schedule.

## **Features**

- Set the temperature with the buttons on the front, your Nedis® SmartLife app or by voice in combination with Google Home or Amazon Alexa
- Connects directly to your Wi-Fi so you can control it from anywhere in the world
- Simply set a timer or a schedule for automated heating
- The heater uses the full 1800 W to quickly heat up the room - and when approaching the target temperature it automatically lowers the heating power to 1000 W