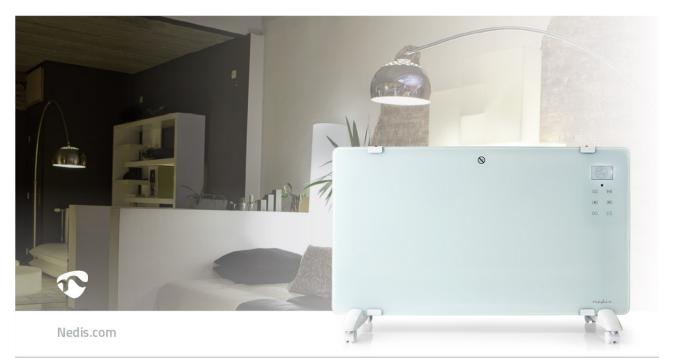

This Nedis Wi-Fi smart convection heater can be used on its own or in combination with your other Nedis SmartLife devices.

Use the touch buttons on the front - or operate it remotely through the Nedis SmartLife app - to set the temperature, heating power or set it on a timer or a schedule.

By combining the app with your favourite voice assistant (Google Home or Amazon Alexa) you can even control it using voice commands.

All of this is possible without the need of an additional hub or gateway.

## Features

• Set the temperature with the buttons on the

front, your Nedis® SmartLife app or by voice in combination with Google Home or Amazon Alexa

- Connects directly to your Wi-Fi so you can control it from anywhere in the world
- Simply set a timer or a schedule for automated heating
- Use the full 2000 W to quickly heat up the room or lower the heating power to 1000 W for a more gentle heating.
- Overheat protection for safe operation
- Remote control for more operating convenience