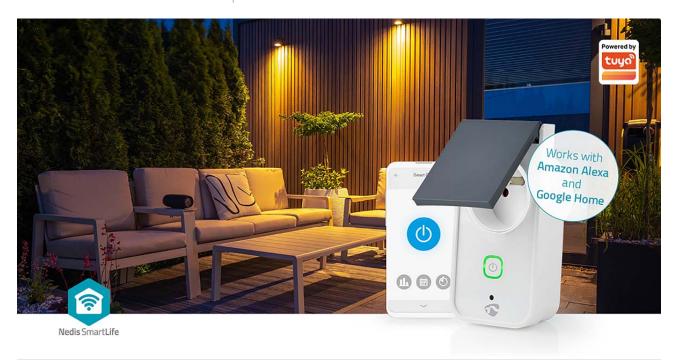

Control any outdoor appliance remotely simply by plugging them into this Nedis wireless smart socket and connecting them to your smartphone or tablet via your Wi-Fi router.

## Easy to set up

You don't need to be a technical genius or an electrician to control and automate your plugged-in appliances and devices. All you actually need is this Smart Socket and your Wi-Fi router. Our intuitive app will give you the ability to switch appliances on and off remotely and automatically. It can even work in connection with voice control systems such as Amazon Alexa or Google Home.

This smart plug is resistant to rain with its splashproof housing (IP44 when not in use) and can take temperatures ranging from -30 to 40 °C.

### **Features**

- Can be used as a stand-alone product but is also easy to connect with other Nedis® SmartLife products
- Allows remote and automated control for scheduling and linking appliances
- Supports voice control in combination with Amazon Alexa or Google Home
- IP44 weatherproof protection for outdoor use