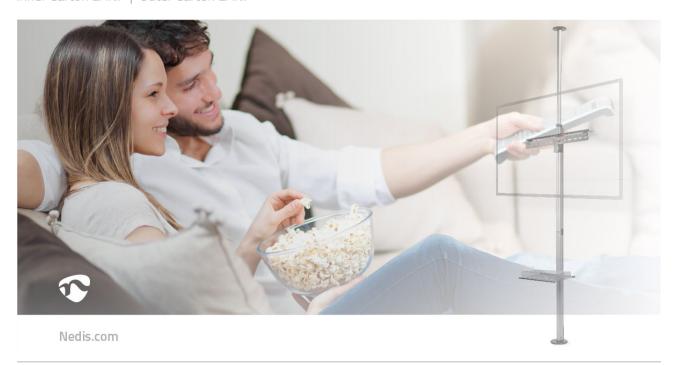

This premium Nedis floor to ceiling mount is suitable for room heights between 210 and 270 cm thanks to its telescopic pole.

The TV mount is easily fixed to the pole, allowing adjustments in height and in rotation to 180°.

It is suitable for screens up to 70" with a maximum weight of 30 kg.