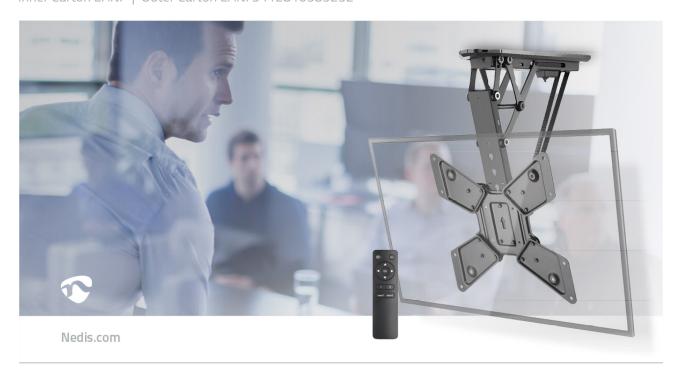

This strong and sturdy Nedis TV ceiling mount is suitable for most TVs with screen sizes between 23" and 55" that weigh less than 30 kg.

The mount can be adjusted from a remote control, offering you two pre-set positions to select from.

You can rotate the mount up to 75° from the ceiling to find your optimal viewing angle and tilt the screen between +3° and -3° to get things exactly as you want them.

The handy cable organiser makes sure everything is neat and tidy - and nothing will spoil your perfect view!

## **Features**

- Medium size mount fits most TV screens from 23" to 55".
- Suitable for VESA: 200x200, 300x300, 400x200, 400x400
- Strong and durable component parts max TV load capacity of 30 kg.
- Revolutionary motorized design store the TV flat to the surface of the ceiling.
- Remote controlled mount with 2 pre-set positions for easy use.
- Powerfull motor ensures stable, strong and durable usage.
- Included cable management keep everything organised and tidy behind your TV