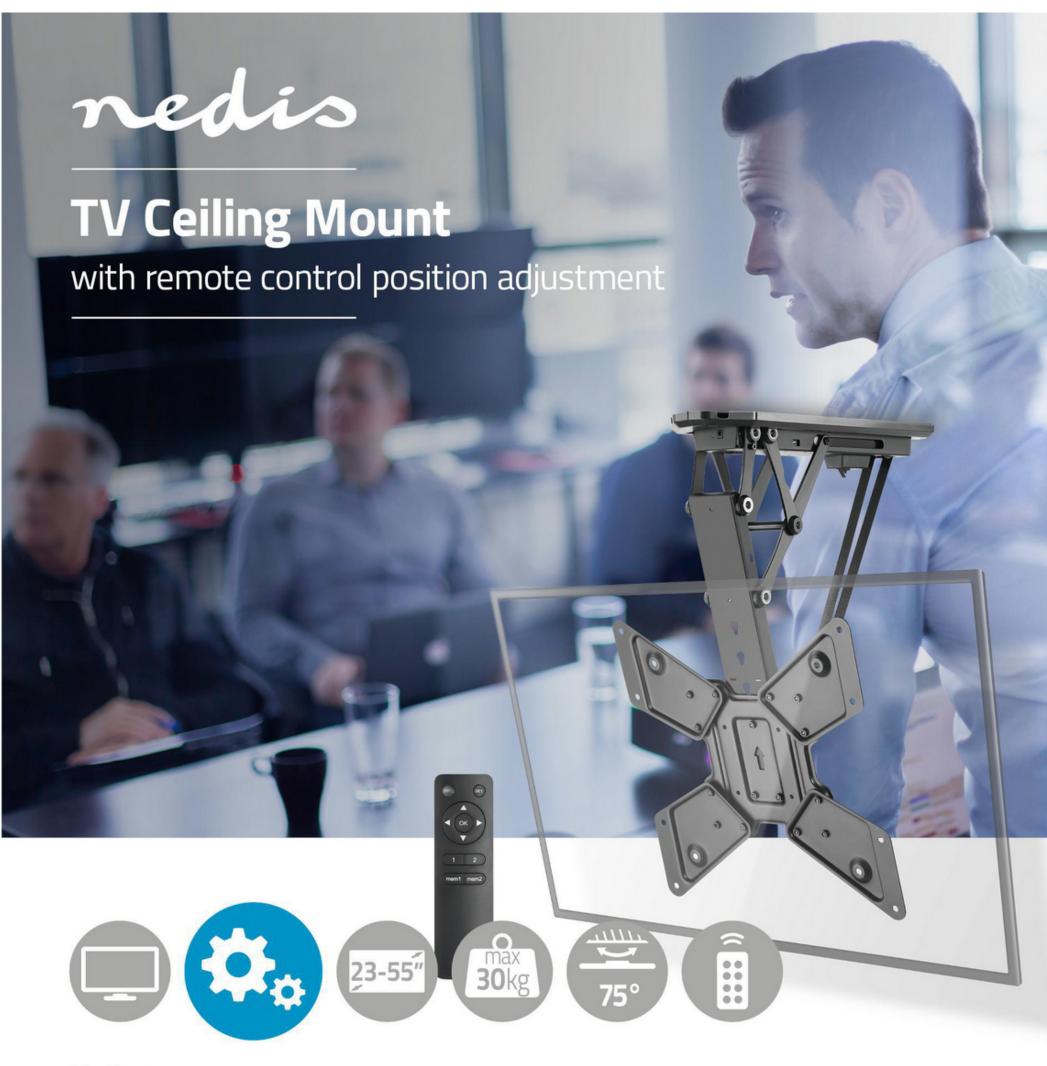

## 23 - 55 " | Maximum supported screen weight: 30 kg | Tiltable | Maximum ceiling distance: 663 mm | Minimum ceiling distance: 108 mm | Remote controlled | Steel | Black

Brand: Nedis | Article number: TVCM5830BK | Product EAN number: 5412810317837 | Inner Carton EAN: | Outer Carton EAN: 5412810385232

### Features

- Medium size mount fits most TV screens from 23" to 55".
- Suitable for VESA: 200x200, 300x300, 400x200, 400x400
- Strong and durable component parts max TV load capacity of 30 kg.
- Revolutionary motorized design store the TV flat to the surface of the ceiling.
- Remote controlled mount with 2 pre-set positions for easy use.
- Powerfull motor ensures stable, strong and durable usage.
  Included cable management keep everything organised and tidy behind your TV.