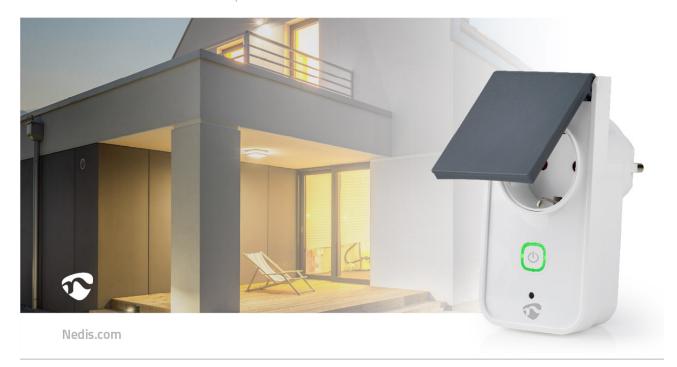

Control any outdoor appliance remotely simply by plugging them into this Nedis wireless smart socket and connecting them to your smartphone or tablet via your Wi-Fi router.

#### Weatherproof

This smart plug is resistant to rain with its splashproof housing (IP44 when not in use) and can take temperatures ranging from -30 to 40 °C.