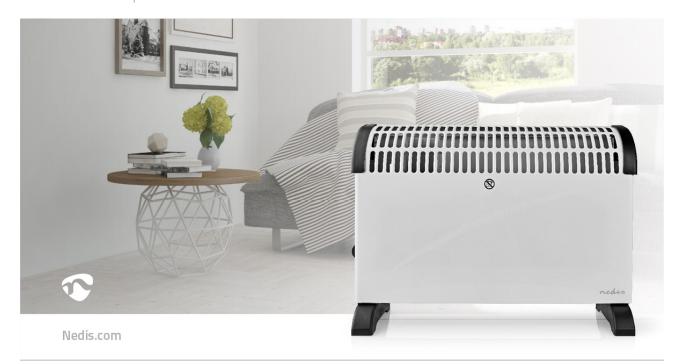

This Nedis convector heater with a maximum heating capacity of 2000 Watt is the ideal heater if you quickly want to heat up a room. Use this heater as an emergency replacement for when your central heating system is down or as a heater for in between the hot and cold seasons or just use it in rooms that don't have central heating.

With its integrated handles the heater is easy to move from room to room, and together with the fact that the heater is noiseless makes it flexible and ideal to heat up the bedroom. This convector has some extra features like overheating protection, 3 different heating modes and a turbo-mode. All these features make it easy to heat up any room to your ideal temperature.