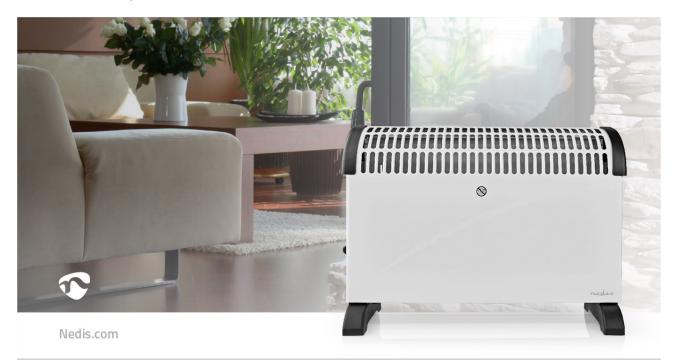

This Nedis convector heater with a maximum heating capacity of 2000 Watt is the ideal heater if you quickly want to heat up a room. Use this heater as an emergency replacement for when your central heating system is down or as a heater for in between the hot and cold seasons or just use it in rooms that don't have central heating.

With its integrated handles the heater is easy to move from room to room, and together with the fact that the heater is noiseless makes it flexible and ideal to heat up the bedroom. This convector has some extra features like overheating protection and 3 different heating modes. These features make it easy to heat up any room to your ideal temperature.