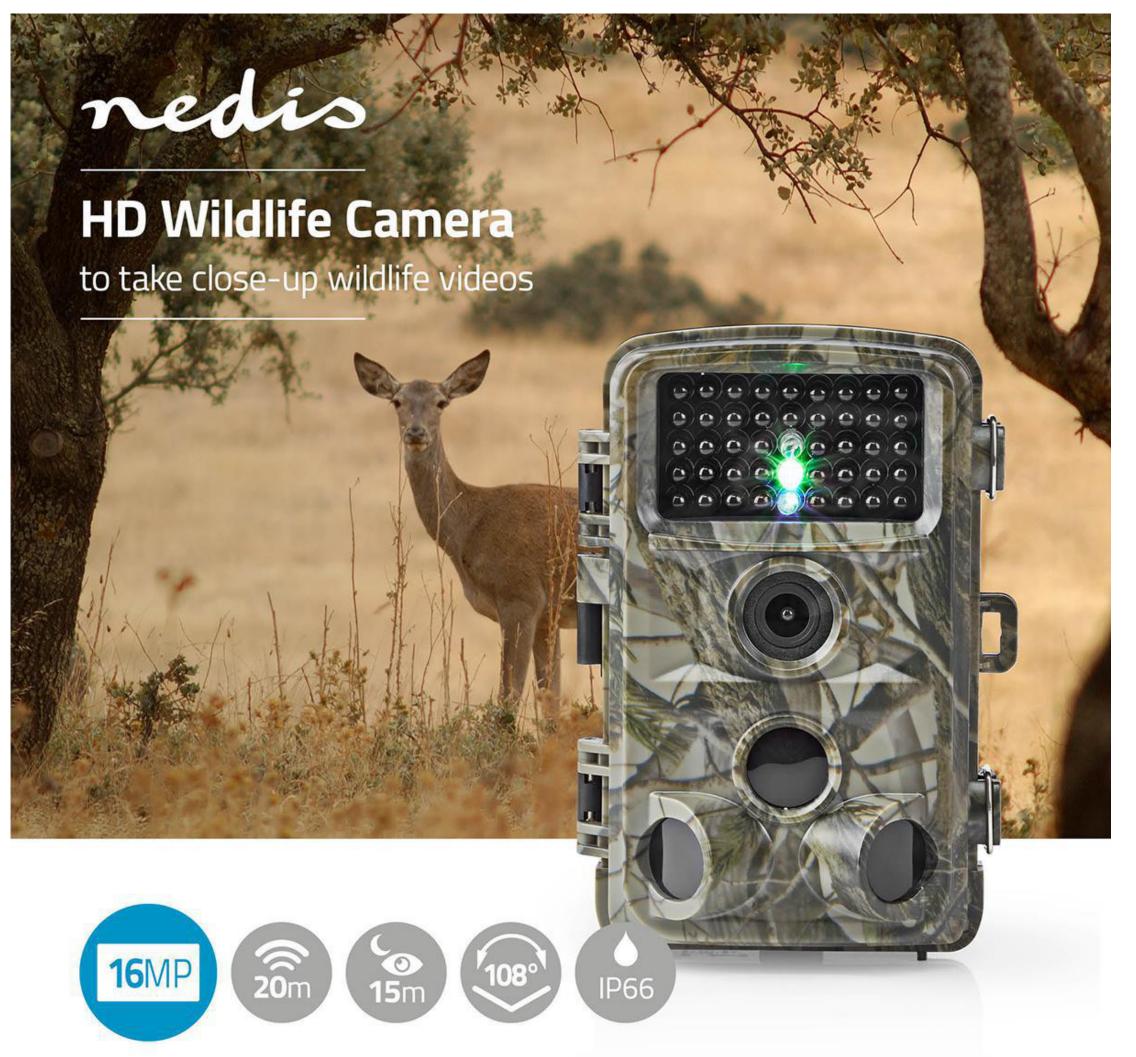

## nedia Wildlife Camera | WCAM150GN

1080p@30fps | 16.0 MPixel | 5 MPixel CMOS | IP56 | Black No-Glow IR | Night vision | Viewing angle: 90 ° | Motion sensor | Detection angle: 120 ° | Detection range: 20.0 m | Screen size: 2.4 " | LCD Screen | Brown/Green

## **Features**

- The camera shoots pictures with a max. of 16 MP and Full HD video
- Black camera LEDs for a nearly invisible flash to ensure animals are not scared off
- During daytime animals can be photographed within a range of 20 metres
- In-built night view providing a range of 15 metres after sunset
- Also suitable for object surveillance