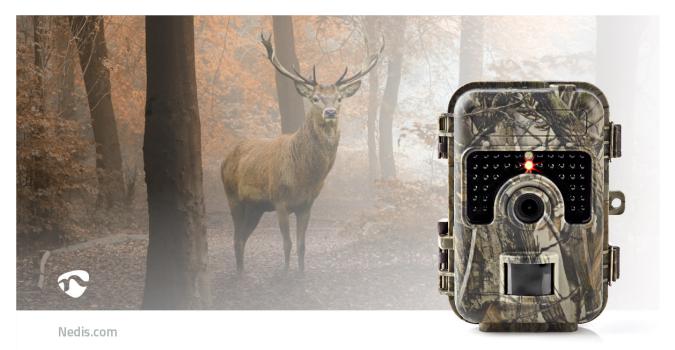

Brand: Nedis | Article number: WCAM130GN | Product EAN number: 5412810315895 Inner Carton EAN: | Outer Carton EAN: 5412810382910

Capture that one special moment in glorious detail on camera. A video of a flock of deer running through the forest or a snap of that bear or wolf exploring.

Of course, you will need some help from mother nature and a little bit of luck, but when the moment occurs this Nedis wildlife camera will be ready to preserve the memory forever.

During the daytime and at night this camera will give you amazing wildlife pictures.

## Features

- The camera shoots pictures with a max. of 16 MP and Full HD video
- Black camera LEDs for a invisible flash to ensure animals are not scared off
- Daytime range of 20 metres
- In-built night view providing a range of 15 metres after sunset
- Also suitable for object surveillance