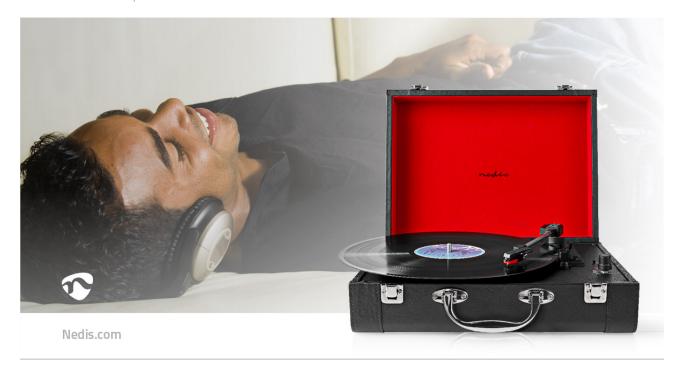

This Nedis turntable makes enjoying your music on vinyl and from your digital devices easy. The built-in speakers with 2x 9W peak power make it possible to just kick back and listen to your records with no complicated setup or hassle. Its suitcase with carrying handle makes it easy to take with you wherever go. The black finish makes it a great addition to any room and you can even connect the turntable to your home stereo system (using its RCA output) or wirelessly stream the music from another Bluetooth® device to the turntable. The belt drive turntable can play all of your vinyl collection, whether 33 1/3, 45, or 78 rpm.

## Features

- Portable suitcase with carrying handle to make it easy to enjoy your records wherever you go
- 33, 45 and 78 rpm speed settings to let you listen to all of your vinyl collection records
- Two lightweight speakers offering 2x 9 W peak power output of crisp sound
- RCA line-out for boosting the sound even further by adding external speakers
- Bluetooth® connection to wirelessly stream music from another Bluetooth® devices to the turntable