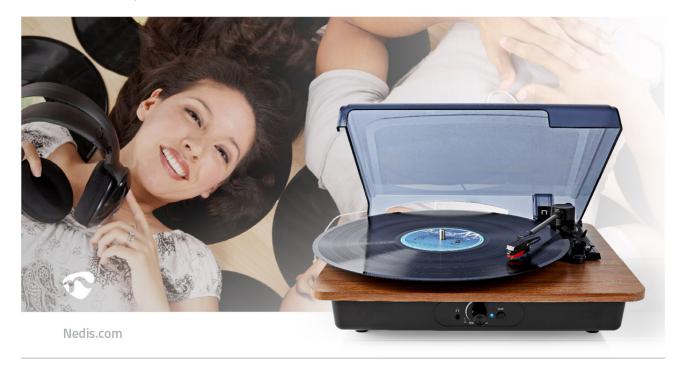

## Turntable

## 33 / 45 / 78 rpm | Belt Drive | 1x Stereo RCA | 9 W | Built-in (pre) amplifier | ABS / MDF | Black / Brown

Brand: Nedis | Article number: TURN200BN | Product EAN number: 5412810314614

Inner Carton EAN: | Outer Carton EAN: 5412810385157

This Nedis turntable makes enjoying your music on vinyl and from your digital devices easy. The built-in speaker with 9 W peak power makes it possible to just kick back and listen to your records with no complicated setup or hassle. Its brown finish makes it a great addition to any room and you can even connect the turntable to your home stereo system (using its RCA output) or wirelessly stream the music from another Bluetooth® device to the turntable. The belt drive turntable can play all of your vinyl collection, whether 33 1/3, 45, or 78 rpm.

## **Features**

- Lightweight speaker offering 9 W peak power output of crisp sound
- RCA line-out for boosting the sound even further by adding external speakers
- Bluetooth® connection to wirelessly stream music from another Bluetooth® devices to the turntable
- In-built 1200 mAh battery lets you play music without a mains power supply for up to 4 hours at a time
- Transparent cover to protect your turntable against dust, spills, scratches, water and other contaminants