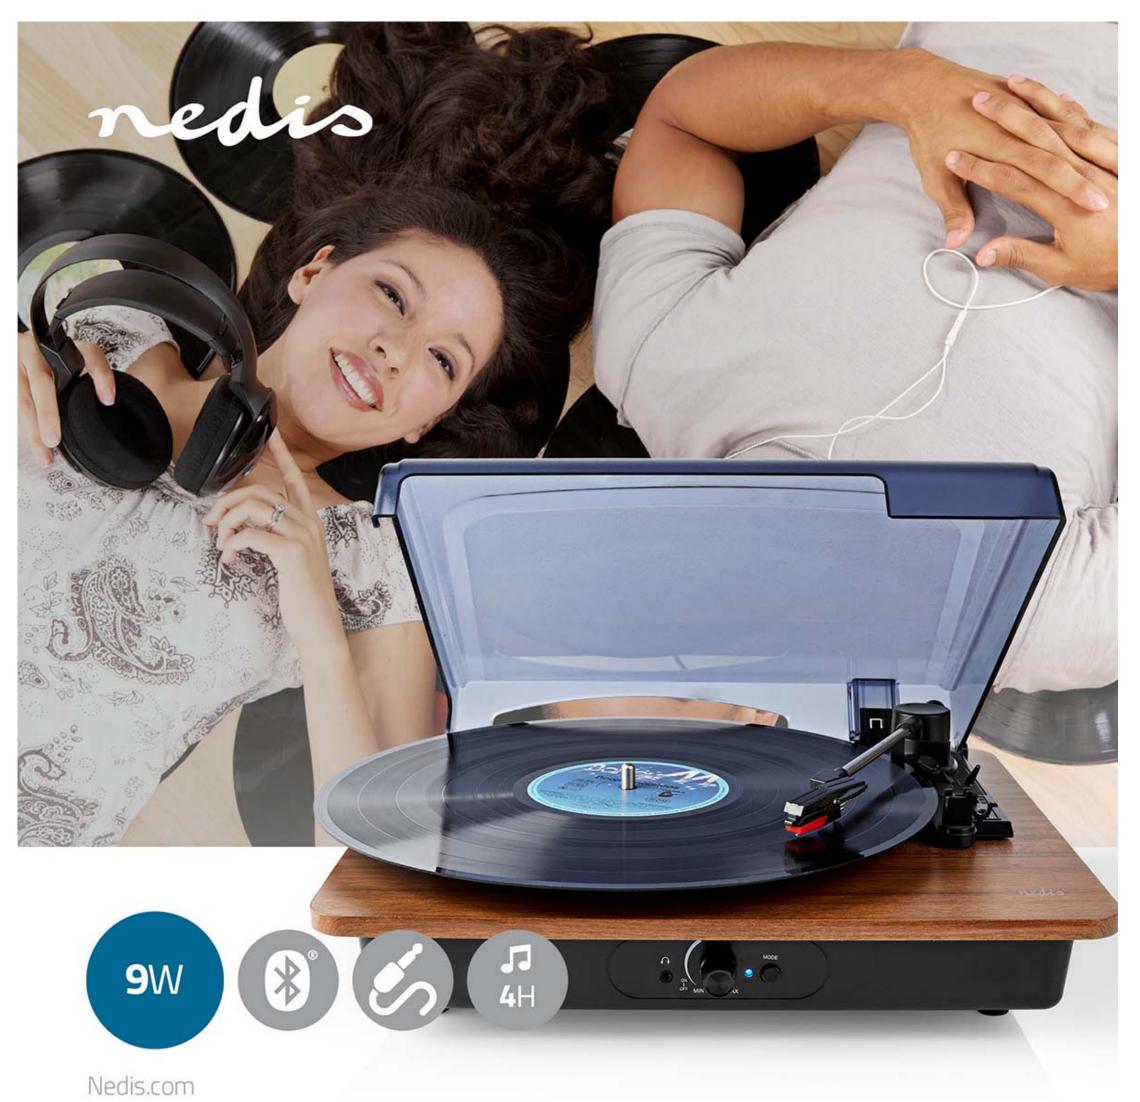

## nedis Turntable | TURN200BN

## 33 / 45 / 78 rpm | Belt Drive | 1x Stereo RCA | 9 W | Built-in (pre) amplifier | ABS / MDF | Black / Brown

Brand: Nedis | Article number: TURN200BN | Product EAN number: 5412810314614 Inner Carton EAN: | Outer Carton EAN: 5412810385157

## **Features**

- Lightweight speaker offering 9 W peak power output of crisp sound
- RCA line-out for boosting the sound even further by adding external speakers
  Bluetooth® connection to wirelessly stream music from another Bluetooth® devices to the turntable
- In-built 1200 mAh battery lets you play music without a mains power supply for up to 4 hours at a time
- Transparent cover to protect your turntable against dust, spills, scratches, water and other contaminants