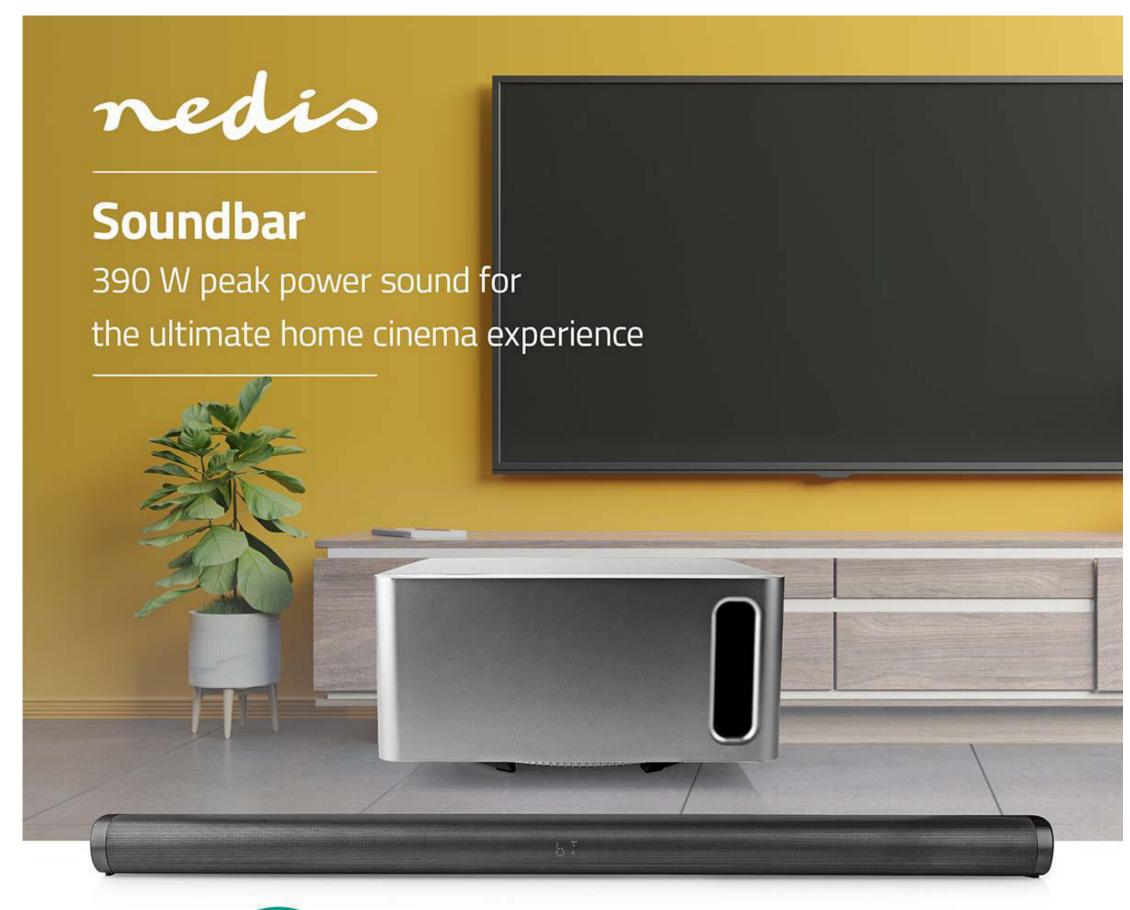

## Features

- 390 W peak power audio output for a clear sound offering maximum impact
- Connects to your TV through Bluetooth to remove the clutter caused by wires
- Bluetooth 5.0 for less interruption and faster speeds
- Wireless subwoofer for a deep, rich bass sound experience
- Audio Return Channel (ARC) uses a single HDMI connection to send audio from your TV to the soundbar
- Includes a remote control for maximum operating convenience