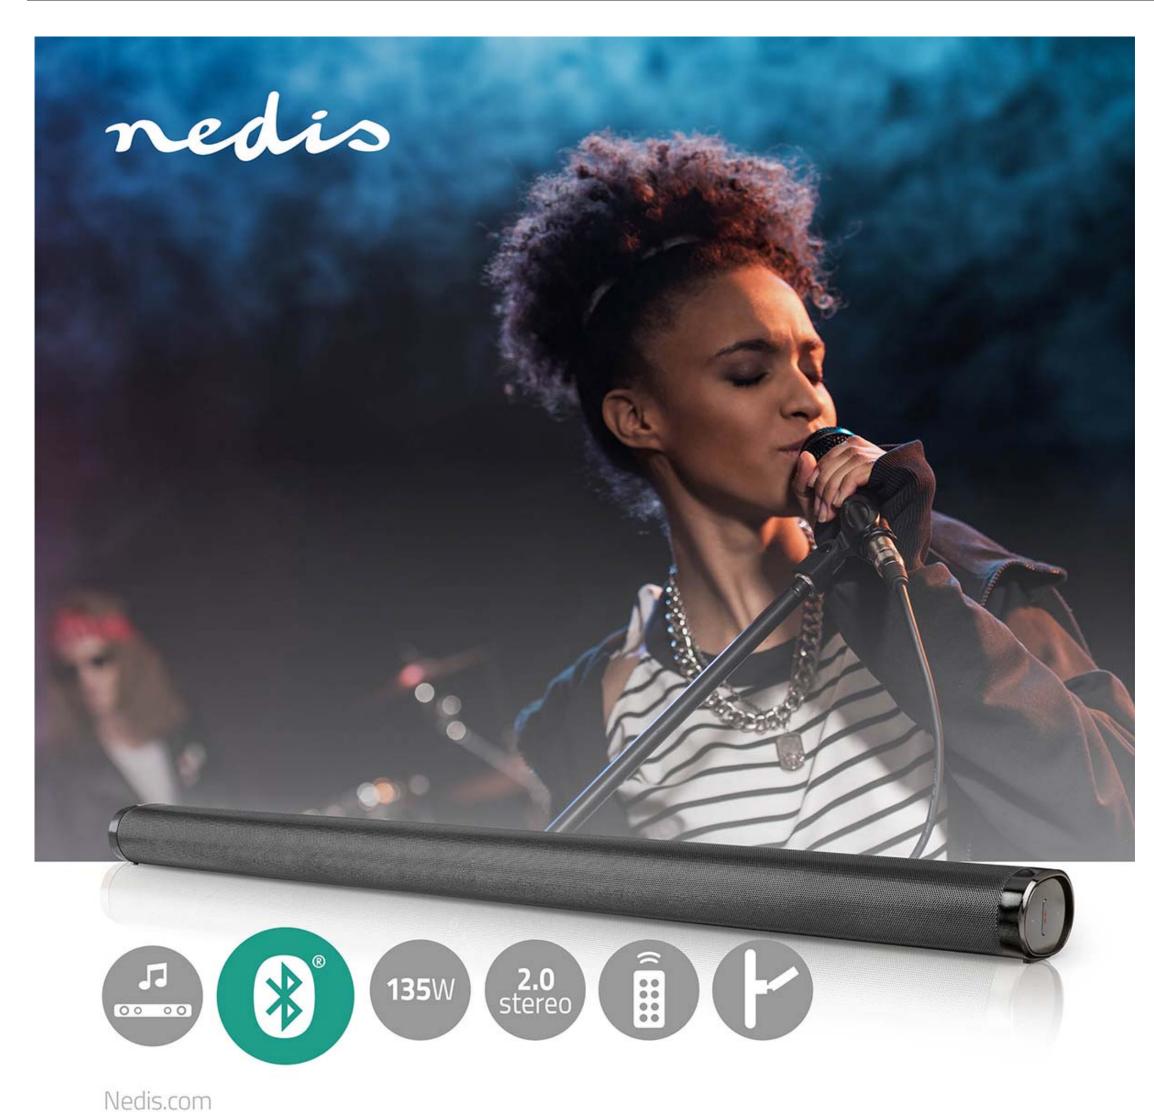

## nedis Soundbar | SPSB410BK

## 2.0 | DSP Programs | 135 W | 1x 3.5 mm / 1x Coax Audio / 1x Optical / 1x USB | 1x HDMI (with ARC) | Bluetooth® | Mountable | Black / Dark Grey

Brand: Nedis | Article number: SPSB410BK | Product EAN number: 5412810314522 | Inner Carton EAN: | Outer Carton EAN: 5412810385140

## **Features**

- 135 W peak power audio output for a clear sound offering maximum impact
- Connects to your TV through Bluetooth® to remove the clutter caused by wires
- Bluetooth® 5.0 for less interruption and faster speeds
- Audio Return Channel (ARC) uses a single HDMI connection to send audio from your TV to the soundbar
- Includes a remote control for maximum operating convenience