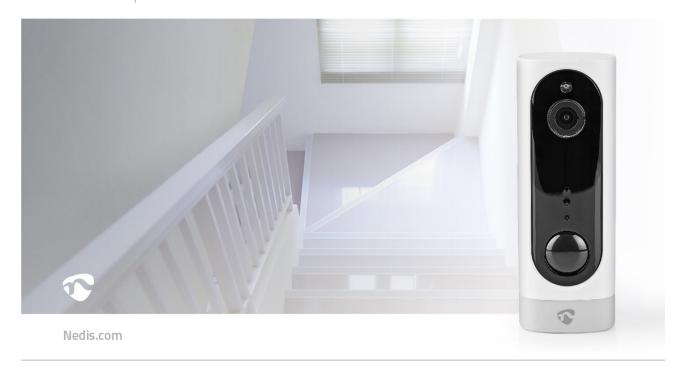

## SmartLife Indoor Camera

This Nedis rechargeable IP camera provides maximum flexibility since there's no need for a power socket anywhere nearby. Footage is recorded to MicroSD, making the camera completely wireless.

Charge it every five months, put it wherever you want and you're ready to use it as a security camera or keep a close eye on your sleeping child - simple as that.

This rechargeable IP camera has an integrated PIR sensor for accurate motion detection. If the sensor is triggered, the camera starts recording automatically, sending a push notification to your smartphone. Follow the live stream to both see and hear what's going on in your home. The app also allows you to speak with the person in the room directly, from wherever you are.