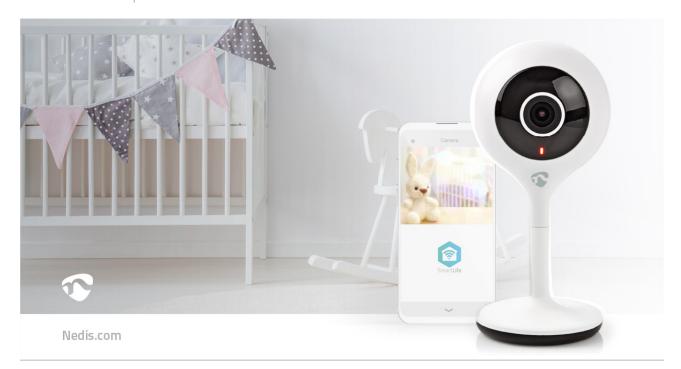

## SmartLife Indoor Camera

An essential addition to any smart home system, this Nedis SmartLife IP camera connects directly with your Wi-Fi network - no additional hub required - to be triggered by any motion and sound in the room.

### Smart IP Camera

Home automation just got simpler. This easy to use camera can be easily connected to your existing Wi-Fi network to monitor rooms for any sound or motion.

It records in HD resolution (1280x720 pixels) for complete clarity of the images captured. In addition, the camera is just as powerful at night: with its night vision mode offering a range of 5 metres.

#### **Features**

- Smart IP camera responds automatically to record any motion or sound in your room
- HD resolution for crystal-clear footage capture
- Easy to connect directly into your Wi-Fi network no separate hub required
- Two-way communication to hear and speak to those in the room