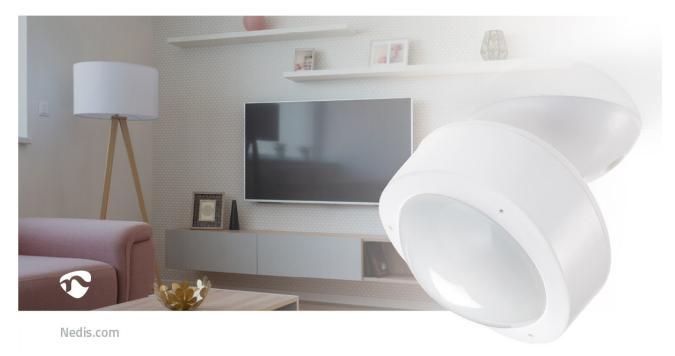

This smart Wi-Fi motion sensor (with a 10-m range across a detection area of 120°) can be used as part of a wireless security system or simply to turn appliances on when you enter a room.

Easy to set up

Setting it up couldn't be easier as it simply connects with your Wi-Fi router to allow control by your smartphone or tablet and for alerts to be sent to your device.

Pair with other products

Alternatively, it can be paired with other devices and appliances in the Nedis SmartLife range to trigger events, such as switching on lights, when someone enters a room.