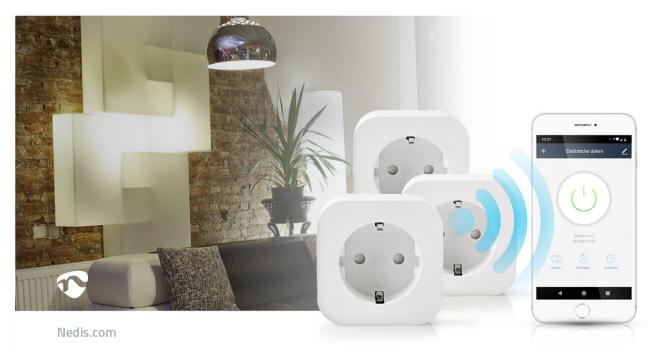

Control many electrical appliances remotely simply by plugging them into this wireless smart plug and connecting them to your smartphone or tablet via your Wi-Fi router.

Easy to set up

You don't need to be a technical genius or an electrician to control and automate your plugged-in appliances and devices. All you actually need is a Smart Plug and your Wi-Fi router. Our intuitive app will give you the ability to switch appliances on and off remotely and automatically. It can even work in connection with voice control systems such as Amazon Alexa or Google Home.

Schedule and pair

### Features

- Simple to set up connects directly with your Wi-Fi
- Can be used as a stand-alone product or can
- connect easily with other Nedis® SmartLife products
- Allows remote and automated control for scheduling and linking appliances
- Supports voice control in combination with Amazon Alexa or Google Home