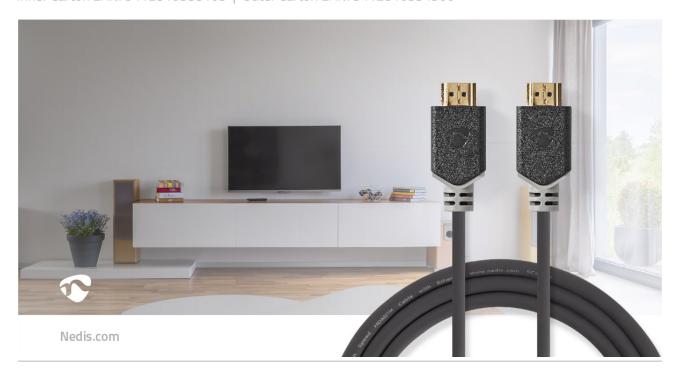

# Premium High Speed HDMI™ Cable with Ethernet

## HDMI™ Connector | HDMI™ Connector | 4K@60Hz | 18 Gbps | 2.00 m | Round | PVC | Anthracite | Box

Brand: Nedis | Article number: CVBW34050AT20 | Product EAN number: 5412810313570 | Inner Carton EAN: 5412810388103 | Outer Carton EAN: 5412810354900

#### **Features**

- 24 ct gold-plated contacts for an outstanding image quality
- 4K@60Hz image support for the highest resolution, rich natural colours and high contrast
- Shielded cable and connector for interference reduction and reliable image quality
- Premium certified guarantees a bandwidth of 18 Gbps supporting 4K@60Hz resolutions