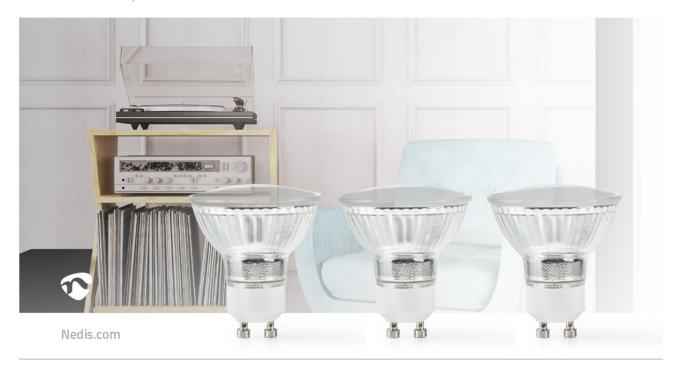

# SmartLife LED Bulb

# Wi-Fi | GU10 | 330 lm | 5 W | Warm White | 2700 K | Android™ / IOS | PAR16 | 3 pcs

Brand: Nedis | Article number: WIFILW31CRGU10 | Product EAN number: 5412810313259 Inner Carton EAN: | Outer Carton EAN:

Take control of your lights with this Smart Bulb that connects directly to your wireless/Wi-Fi router to offer remote control as part of your home automation system.