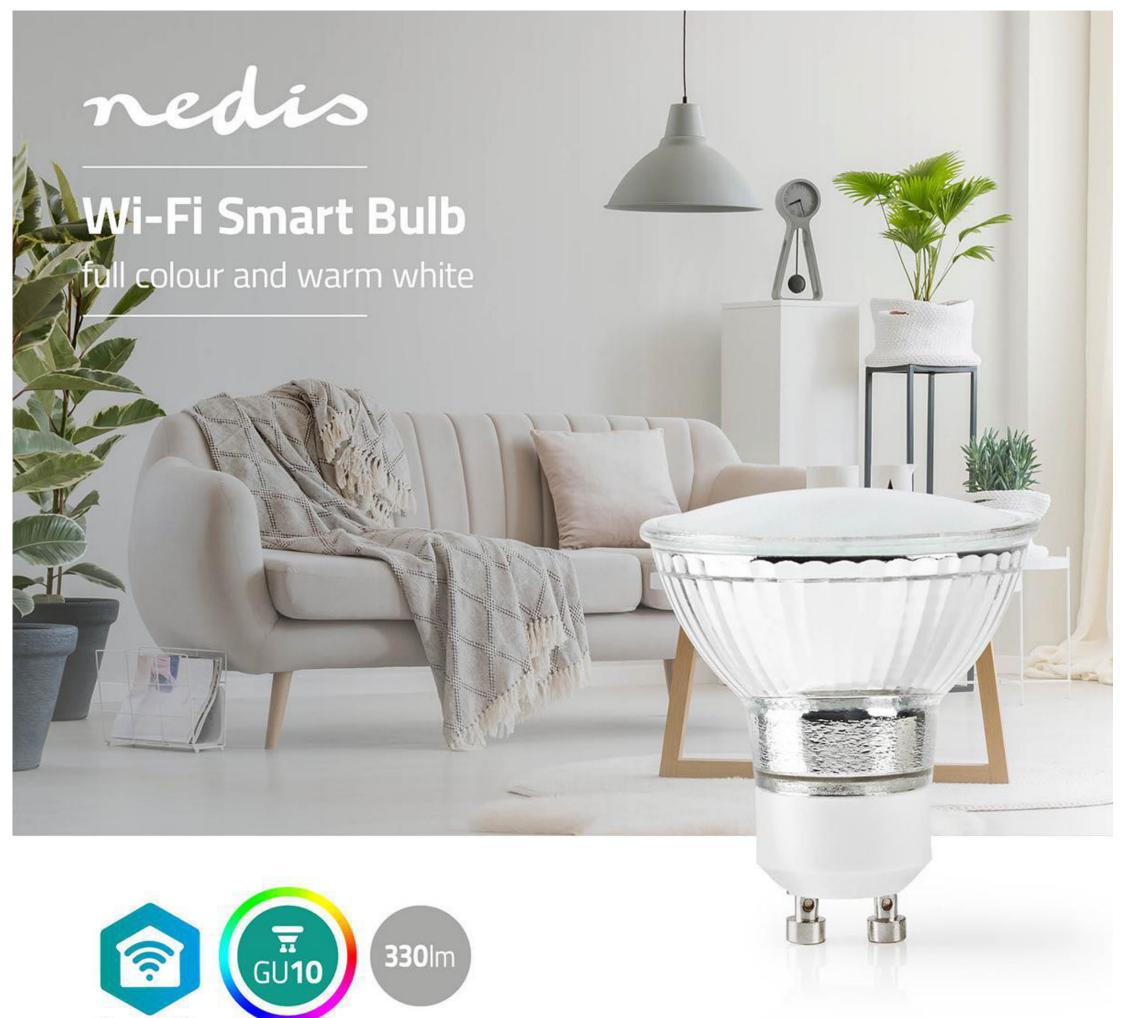

## nedio SmartLife Full Colour LED Bulb | WIFILC10CRGU10

## Wi-Fi | GU10 | 330 lm | 5 W | RGB / Warm White | 2700 K | Android™ / IOS | PAR16 | 1 pcs

Brand: Nedis | Article number: WIFILC10CRGU10 | Product EAN number: 5412810313198 Inner Carton EAN: | Outer Carton EAN:

## **Features**

- Change the colour to match your current mood
- Set the brightness up to 330 lumens similar to a traditional 50W bulb
- Remotely control the light with your connected devices or voice
  Can be scheduled to turn on and paired to operate automatically with other smart appliances and fixtures
- Fits most GU10 lamps/fixtures