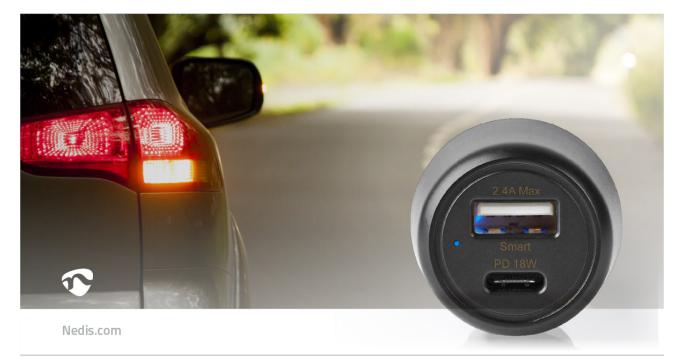

This Nedis® 18 W USB-C™ car charger allows you to charge any USB and USB-C device from your car's power outlet. You can simultaneously charge two devices at high speed while you drive. The Power Delivery enables compatible USB-C devices to charge faster at higher voltages while the second USB connection gives fullspeed charging for regular USB devices. Thanks to its small size this is the perfect travel solution for portable charging of smartphones, tablets and many other USB-C or USB devices.

- Features 18 W & 12 W charge simultaneous
- PD Power Delivery
- Smart IC technology automatically detects the required current

nedi 

Nedis.com/CCPD18W100BK