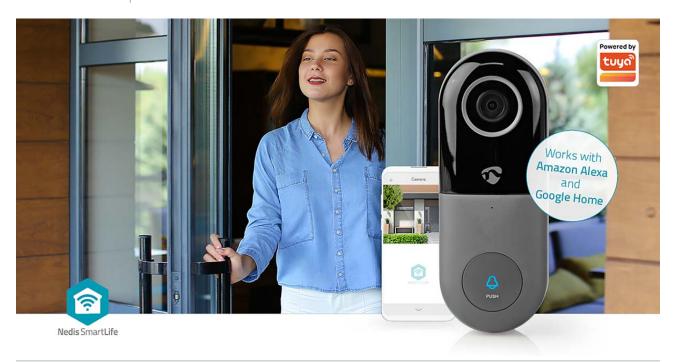

With this Nedis SmartLife video doorbell you always know there's someone at your door, no matter where you are. As soon as your visitor rings the doorbell or, thanks to motion detection, even approaches your front porch, you'll receive a push notification on your smartphone. You can then start a video call, asking the courier to drop off the parcel at your neighbours or tell that salesman you're not interested - all without opening the door.

Given that you're able to respond from any location in the world as long as your smartphone has an internet connection, this also increases home security, by making it seem like you're at home.

### **Features**

- Sends push notifications to your smartphone if someone approaches (motion detection) or rings the bell
- Motion detection can also be deactivated (e.g. if your door faces the street directly)
- 2-way communication to talk to your visitors wherever you are
- Full HD recording (1080p) and digital zoom on your smartphone for a detailed view
- Powered by 12 24 V AC use the wires of your existing wired doorbell (age and length of the electric wires can result in power loss)