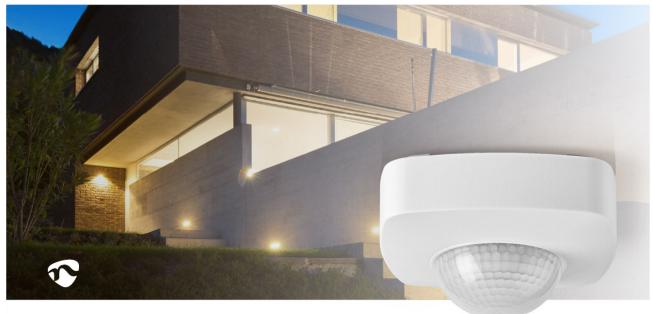

Nedis.com

This Nedis infrared motion sensor prevents the light from burning inadvertently, which is good for the environment – not to mention for your energy bills.

Suitable for both indoor and outdoor usage, it also adds the convenience of not having to turn the light on manually.

The sensor has adjustable time delay and light sensitivity settings and is equipped with adjustable motion sensitivity.

This model is easy to install and suitable for a 2-wire (live and neutral) and 3-wire installations (live, neutral and switch wire).