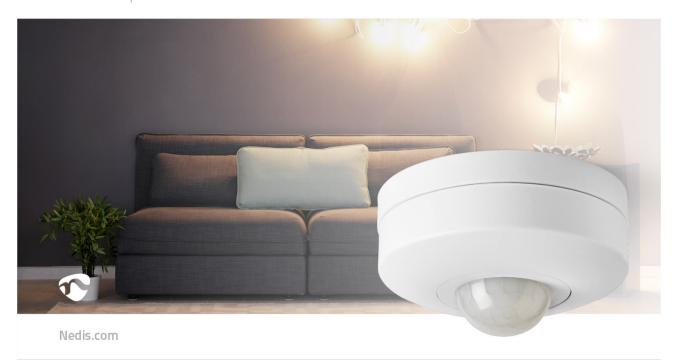

## Motion Detector

## Indoor | 3-Wire | Type F (CEE 7/7) | 360 ° | 5 - 300 W | 300 W | 1200 W | 3 - 2000 Lux | Sensor technology: PIR | Sensor reach: 0.0 - 6.0 m

Brand: Nedis | Article number: PIRPI30WT | Product EAN number: 5412810310593 Inner Carton EAN: | Outer Carton EAN: 5412810374199

This Nedis infrared motion sensor prevents the light from burning inadvertently, which is good for the environment - not to mention for your energy bills.

It also adds the convenience of not having to turn the light on manually.

The sensor has adjustable time delay and light sensitivity settings.

This model is easy to install and suitable for 2-wire (live and neutral) and 3-wire installations (live, neutral and switch wire).

- Features
  2 and 3-wire installation
- Adjustable ambient light setting
- Adjustable time delay setting