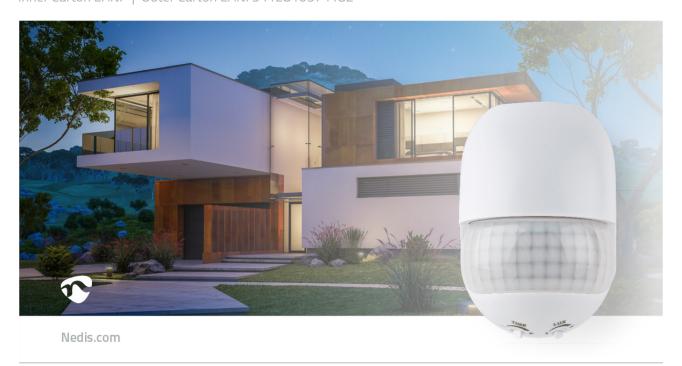

## **Motion Detector**

This Nedis infrared motion sensor prevents the light from burning inadvertently, which is good for the environment - not to mention for your energy bills.

Suitable for both indoor and outdoor usage, it also adds the convenience of not having to turn the light on manually.

The sensor has adjustable time delay and light sensitivity settings and is equipped with a horizontally and vertically adjustable PIR head.

This model is suitable for 3-wire installations (live, neutral and switch wire).