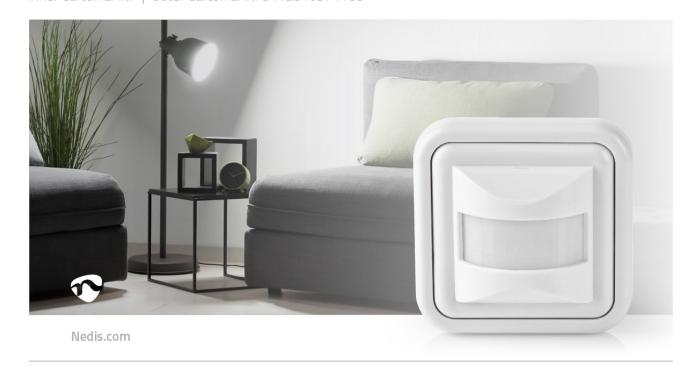

## **Motion Detector**

This Nedis infrared motion sensor prevents the light from burning inadvertently, which is good for the environment - not to mention for your energy bills.

It also adds the convenience of not having to turn the light on manually.

The sensor has adjustable time delay and light sensitivity settings and also has adjustable motion sensitivity.

The infrared motion sensor is easy to install in a standard built-in box with a minimum installation depth of 34 mm (mounting holes 60 mm between the centres). This model is suitable for 2-wire (live and neutral) or 3-wire installations (live, neutral and switch wire).