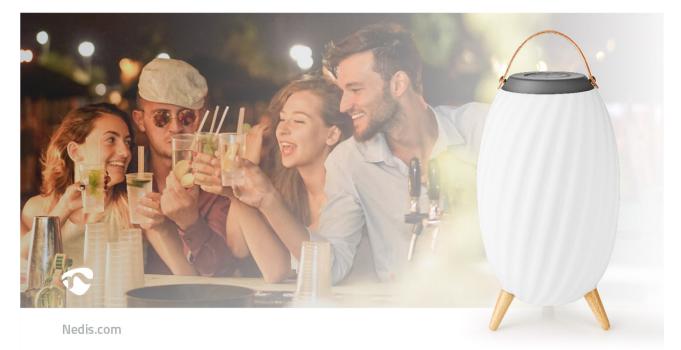

Select warm white or one of the RGB colours, stream your own play list and create the very right setting for any occasion with this Bluetooth® speaker mood light.

With its lantern-shaped design integrating soft tones and natural-material details, this speaker lamp fits in beautifully in your living, garden or even on your boat... It works for 6 long hours on a single charge, completely wirelessly, providing all the flexibility to listen to your favourite tracks wherever you want.