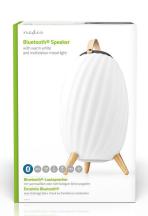

# Bluetooth<sup>®</sup> Speaker with Mood Light

Select warm white or one of the RGB colours, stream your own play list and create the very right setting for any occasion with this Bluetooth® speaker mood light.

With its lantern-shaped design integrating soft tones and natural-material details, this speaker lamp fits in beautifully in your living, garden or even on your boat... It works for 6 long hours on a single charge, completely wirelessly, providing all the flexibility to listen to your favourite tracks wherever you want.

#### Features

- Peak power output of 60 W
- Powerful integrated 2200-mAh battery
- 6-hour operating time on a single charge
- IPX5 protection against water
- True Wireless Stereo (TWS) connect 2 of these speakers (same size) and double the audio experience
- Adjustable light warm white or one of the RGB colours