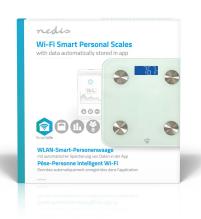

## SmartLife Personal Scale

## Wi-Fi | BMR / Bones / Fat / Muscles / Water / Weight | 8 | Peak load: 180 kg | Android™ / IOS | Glass | White

Brand: Nedis | Article number: WIFIHS10WT | Product EAN number: 5412810306312 Inner Carton EAN: | Outer Carton EAN: 5412810382101

## Features

- Works with intuitive, clear app no hassling with changing views or accounts on the scales
- Supports accounts for 8 persons
- Saves data automatically to the right account
- Shows graphs of various parameters measured overtime
- Comprehensive body analysis weight, BMI,
  BMR, metabolic age, fat, water, bones, muscle and protein levels
- Easy to integrate in your Nedis® SmartLife system
- Clear, digital, blue-lit display