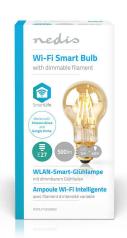

# SmartLife LED Filament Bulb

## Wi-Fi | E27 | 500 lm | 5 W | Warm White | 2200 K | Glass | Android™ / IOS | A60 | 1 pcs

Brand: Nedis | Article number: WIFILF10GDA60 | Product EAN number: 5412810306183 Inner Carton EAN: | Outer Carton EAN:

Combine modern day technology with classic looks with this Smart Filament Bulb that connects directly to your wireless/Wi-Fi router to offer remote control as part of your home automation system.