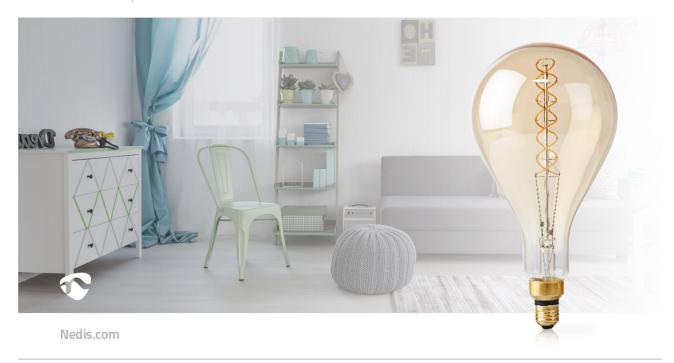

## A160 | 5 W | 280 lm | 2000 K | Dimmable | Warm White | Retro Style | 1 pcs

Brand: Nedis | Article number: LEDBTFE27A160 | Product EAN number: 5412810304301 Inner Carton EAN: | Outer Carton EAN:

This elegant, dimmable, eco-friendly circular-shaped LED bulb provides a rich, warm white light that diffuses gracefully through your room.

Offering a very wide beam angle of 330°, and a rich, warm white light (2000 K), the twisted filament bulb helps to create a wonderfully vintage lighting effect.

The high-quality, glass finish is matched by equally impeccable eco-friendly credentials, with 280 lumens being supplied by just 5 W, and a long service life of around 20,000 hours.

## Features

- Low energy consumption
- Rich, warm light
- 280 lumens
- 5 W
- High-quality glass in circular shape
- 20,000 hours service life