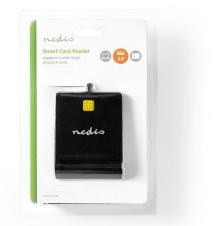

nedis Card Reader

## Smart Card (ID) | USB 2.0

Brand: Nedis | Article number: CRDRU2SM2BK | Product EAN number: 5412810304110 Inner Carton EAN: | Outer Carton EAN:

Identify or authenticate yourself online and sign legallybinding documents with an electronic signature simply by inserting your smart card into this reader.