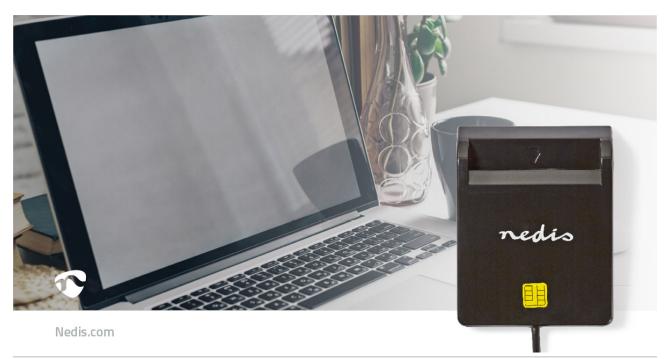

nedis Card Reader

## Smart Card (ID) | USB 2.0

Brand: Nedis | Article number: CRDRU2SM2BK | Product EAN number: 5412810304110 Inner Carton EAN: | Outer Carton EAN:

Identify or authenticate yourself online and sign legallybinding documents with an electronic signature simply by inserting your smart card into this reader.

Compatible with a wide range of smart cards, the reader takes the hard work out of completing online forms. Simply insert your card and your personal information appears on-screen, saving the need to enter your details manually.