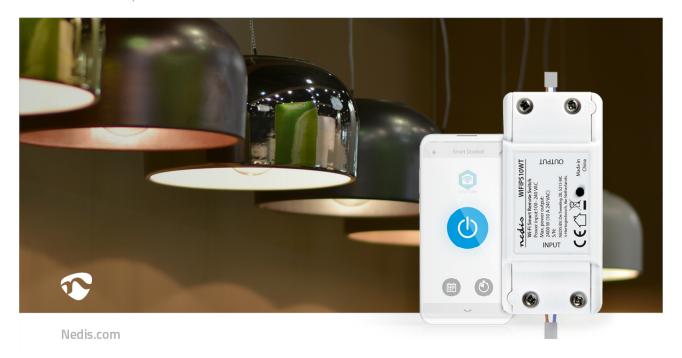

Place this smart switch in the powerline of any wired device to turn it on and off remotely, or to automatically schedule it.

Take control of the connected device by using your voice when you use this switch with Amazon Alexa or Google Home.

It's simple to set up - connecting directly to your Wi-Fi router with no separate hub required. You can use it as a standalone smart switch or pair it with other Nedis SmartLife products to quickly create atmospheric scenes or connect up an entire smart home.

## Features

- Simple to set up directly connects to your Wi-Fi router
- Remotely turn on and off or schedule any wired device connected to this switch
- Take control with your smartphone or, when used with Amazon Alexa or Google Home, your voice