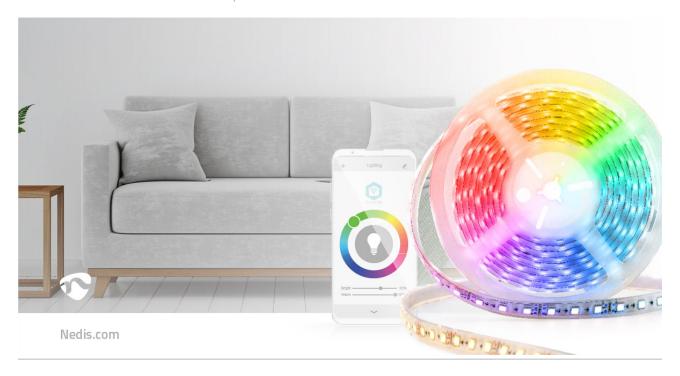

Use this smart LED strip to set the mood in any room. Control it in the Nedis SmartLife application, set schedules or automations or use your favourite voice assistants to control the brightness and colour of the LED strip. It connects directly to Wi-Fi, so no separate hub is required.

As this LED strip combines both RGB as well as warm and cool white LEDs, you can not only set any preferred colour, but also use it for warm to cool white indirect lighting

Its 5 metre length can be shortened or extended with similar LED strips for endless possibilities

## **Features**

- Easy to set up simply connect to your Wi-Fi to set, control and schedule this LED strip
- Control the brightness and colour (RGB) or you can select a hue from warm to cool white to perfectly match your mood
- The strip can be shortened or extended for endless possibilities
- Double sided adhesive (3M) already placed for easy installation
- Works as stand-alone smart light or pair it with other SmartLife products to create an entire smart home