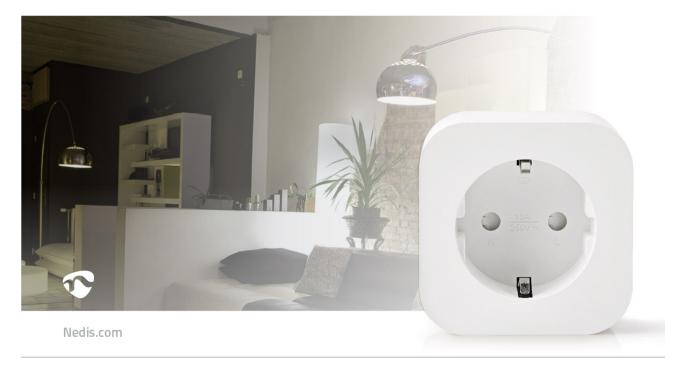

Control many electrical appliances remotely simply by plugging them into this Wireless Smart Plug and connecting them to your smartphone or tablet via your Wi-Fi router.

### Easy to set up

You don't need to be a technical genius or an electrician to control and automate your plugged-in appliances and devices. All you actually need is a Smart Plug and your Wi-Fi router. Our intuitive app will give you the ability to switch appliances on and off remotely and automatically. It can even work in connection with voice control systems such as Amazon Alexa or Google Home.