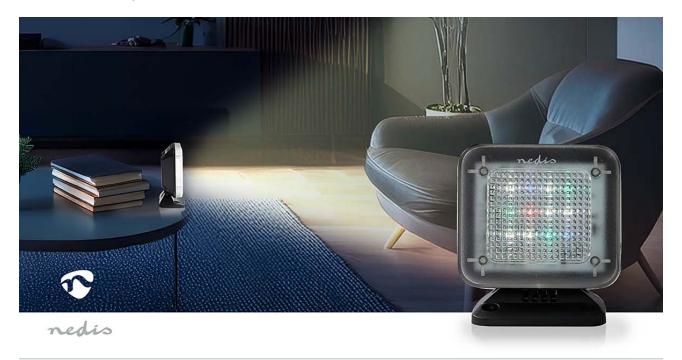

## **USB Powered | Indoor | Black**

Brand: Nedis | Article number: DUMSTV10BK | Product EAN number: 5412810293629

Inner Carton EAN: | Outer Carton EAN: 5412810379088

This TV simulator produces a light just like that of real television, so it can look like you are at home even when you aren't.

Its realistic effect can be automatically switched on by a timer that automatically recognises sunset.

When in use the simulator fills the room with bright lights in different shades and sequences, simulating a television, to deter burglars from breaking into your home.

With a low power consumption this simulator offers an eco-friendly but highly-effective alternative to other security options.

## **Features**

- Realistic TV effect create the impression your sitting at home watching TV to deter burglars
- Simulates the changing light patterns from a 32 TV
- Creates different shades and sequences by 12 flashing red, blue, green and white LED lights
- Simple to set up with plug and play operation
- Built-in timer to switch on for four to seven hours after sunset (automatically detected)
- Can be powered via USB (cable included) or power adapter (not included)