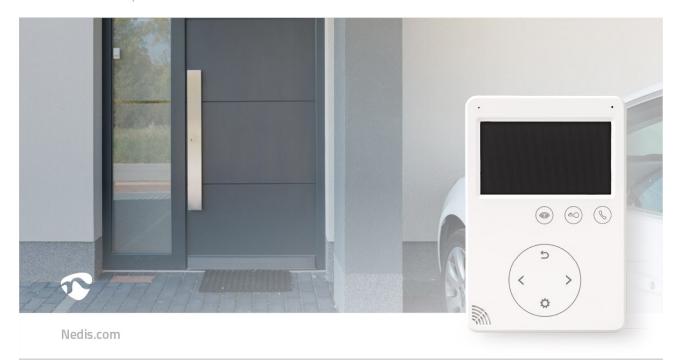

## Maximum resolution: 480x272 | 2-way communication | Mains Powered | White

Brand: Nedis | Article number: DOORP15CWT | Product EAN number: 5412810293605 Inner Carton EAN: | Outer Carton EAN:

See who is calling at any time, day and night, with this Nedis 4.3" colour video door phone monitor.

It can be connected to any Nedis outdoor unit or TVL-CCTV camera to complete or expand your video door intercom system.

With real-time monitoring support it offers a hands-free two-way intercom and can be used in connection with your electronic lock release to remotely open your door or gate.

The modular system is expandable to a maximum of two outdoor units, four indoor monitors and eight cameras (two per monitor).